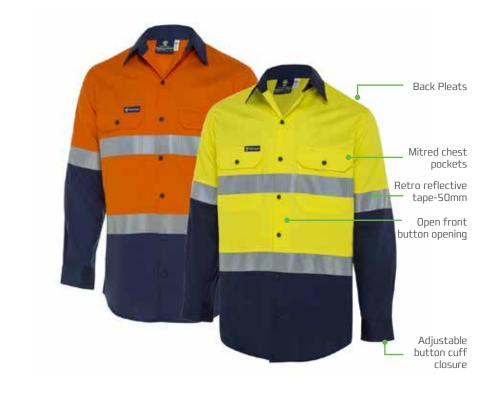

# **FEATURES & BENEFITS**

- Two tone long sleeve shirt
- Double hoop tape configuration & single hoop at sleeves
- Australian compliant retro reflective tape 50mm
- Twin mitred chest pockets with button closure
- LHS pocket with pen partition
- Two pleats at back yoke
- Contrast sleeve with placket cuff
- · Adjustable button cuff closure